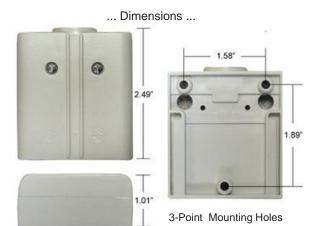

2 24"

| Model  | Switch Type                                | e Operation | Terminal Configuration     |
|--------|--------------------------------------------|-------------|----------------------------|
| HUB2   | DPDT                                       | LATCHING    | 6 SOLDER TERMINALS         |
| HUB2A  | DPDT                                       | LATCHING    | 3 SOLDER/3 SCREW TERMINALS |
| HUB2B  | DPDT                                       | LATCHING    | 6 SCREW TERMINALS          |
| HUB2S  | SPDT                                       | MOMENTARY   | 3 SOLDER TERMINALS         |
| HUB2SA | SPDT                                       | MOMENTARY   | 3 SCREW TERMINALS          |
| HUB3   | DPDT                                       | MOMENTARY   | 6 SOLDER TERMINALS         |
| HUB3A  | DPDT                                       | MOMENTARY   | 3 SOLDER/3 SCREW TERMINALS |
| HUB3B  | DPDT                                       | MOMENTARY   | 6 SCREW TERMINALS          |
| HUBRT  | HUBRT RESET TOOL FOR LATCHING MODELS ABOVE |             |                            |