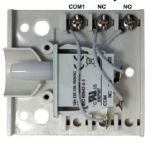

2 24"

| Model  | Switch Type                                | e Operation | Terminal Configuration     |
|--------|--------------------------------------------|-------------|----------------------------|
| HUB2   | DPDT                                       | LATCHING    | 6 SOLDER TERMINALS         |
| HUB2A  | DPDT                                       | LATCHING    | 3 SOLDER/3 SCREW TERMINALS |
| HUB2B  | DPDT                                       | LATCHING    | 6 SCREW TERMINALS          |
| HUB2S  | SPDT                                       | MOMENTARY   | 3 SOLDER TERMINALS         |
| HUB2SA | SPDT                                       | MOMENTARY   | 3 SCREW TERMINALS          |
| HUB3   | DPDT                                       | MOMENTARY   | 6 SOLDER TERMINALS         |
| HUB3A  | DPDT                                       | MOMENTARY   | 3 SOLDER/3 SCREW TERMINALS |
| HUB3B  | DPDT                                       | MOMENTARY   | 6 SCREW TERMINALS          |
| HUBRT  | HUBRT RESET TOOL FOR LATCHING MODELS ABOVE |             |                            |

12A @ 125VAC, 10A @ 250VAC

1/2HP @ 125/250VAC

-37C to 82C (-35F to 180F) Operating Temperature

**UL and ULC Listed** 

DPDT Latching

**SPDT Momentary** 

**DPDT Momentary** 