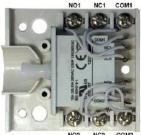

2 24"

| Model  | Switch Type                                | e Operation | Terminal Configuration     |
|--------|--------------------------------------------|-------------|----------------------------|
| HUB2   | DPDT                                       | LATCHING    | 6 SOLDER TERMINALS         |
| HUB2A  | DPDT                                       | LATCHING    | 3 SOLDER/3 SCREW TERMINALS |
| HUB2B  | DPDT                                       | LATCHING    | 6 SCREW TERMINALS          |
| HUB2S  | SPDT                                       | MOMENTARY   | 3 SOLDER TERMINALS         |
| HUB2SA | SPDT                                       | MOMENTARY   | 3 SCREW TERMINALS          |
| HUB3   | DPDT                                       | MOMENTARY   | 6 SOLDER TERMINALS         |
| HUB3A  | DPDT                                       | MOMENTARY   | 3 SOLDER/3 SCREW TERMINALS |
| HUB3B  | DPDT                                       | MOMENTARY   | 6 SCREW TERMINALS          |
| HUBRT  | HUBRT RESET TOOL FOR LATCHING MODELS ABOVE |             |                            |

12A @ 125VAC, 10A @ 250VAC

1/2HP @ 125/250VAC

-37C to 82C (-35F to 180F) Operating Temperature

**UL and ULC Listed** 

DPDT Latching

**SPDT Momentary** 

**DPDT Momentary** 