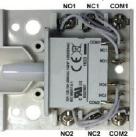

2 24"

| Model  | Switch Type                                | e Operation | Terminal Configuration     |
|--------|--------------------------------------------|-------------|----------------------------|
| HUB2   | DPDT                                       | LATCHING    | 6 SOLDER TERMINALS         |
| HUB2A  | DPDT                                       | LATCHING    | 3 SOLDER/3 SCREW TERMINALS |
| HUB2B  | DPDT                                       | LATCHING    | 6 SCREW TERMINALS          |
| HUB2S  | SPDT                                       | MOMENTARY   | 3 SOLDER TERMINALS         |
| HUB2SA | SPDT                                       | MOMENTARY   | 3 SCREW TERMINALS          |
| HUB3   | DPDT                                       | MOMENTARY   | 6 SOLDER TERMINALS         |
| HUB3A  | DPDT                                       | MOMENTARY   | 3 SOLDER/3 SCREW TERMINALS |
| HUB3B  | DPDT                                       | MOMENTARY   | 6 SCREW TERMINALS          |
| HUBRT  | HUBRT RESET TOOL FOR LATCHING MODELS ABOVE |             |                            |

12A @ 125VAC, 10A @ 250VAC

1/2HP @ 125/250VAC

-37C to 82C (-35F to 180F) Operating Temperature

**UL and ULC Listed** 

DPDT Latching

**SPDT Momentary** 

**DPDT Momentary** 