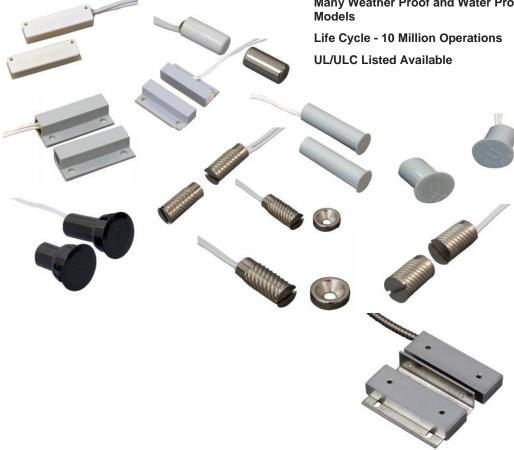

### **Features**

**Rhodium Contacts Hermetically Sealed** 

SPST and SPDT, CC, CC-OC, and CC-OC-**SPDT Circuitry** 

Activation Gaps From .50" to 2.00"

**Alnico and Rare Earth Super Magnets** 

Plastic, Brass w/Nickel Plate, Zinc, and **Aluminum Housings** 

Surface Mount w/Screws or 3m Self-Adhesive Tape, Press Fit, One Turn Screw In Mounting Types

12", 24", 48" Speed Leads, and Custom **Lead Lengths Available** 

Easy to Install

Many Weather Proof and Water Proof